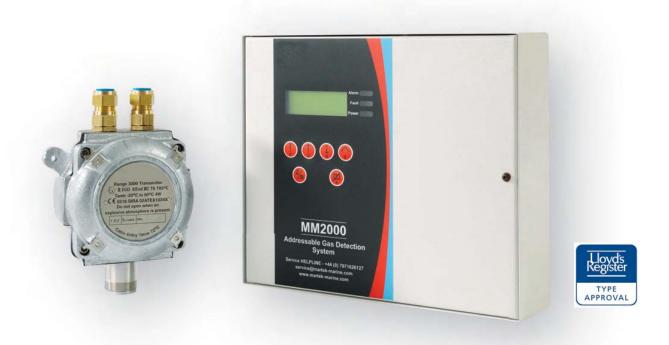

## MM2000<sup>™</sup>

The MM2000™ system operates on a single 4-core cable having the capacity to monitor from 1 to 32 addressable sensors. The control system provides local indication of the measured parameters and alarm conditions together with relay contacts to shut down air conditioning on detection of flammable vapours in the air conditioning (A/C) inlets.

### MM2000™ Controller

| Sensor Points        | • 1 to 32                                                                                                                                                                                                                                                                                |
|----------------------|------------------------------------------------------------------------------------------------------------------------------------------------------------------------------------------------------------------------------------------------------------------------------------------|
| Power                | • 24V dc, 110V/220V ac 50/60Hz                                                                                                                                                                                                                                                           |
| Inputs               | Flammable, toxic (e.g. H2S), oxygen                                                                                                                                                                                                                                                      |
| Display              | 4 line alphanumeric LCD indicating:<br>Sensor address; gas type; concentration (rising<br>or falling); peak hold; alarm status; system fault;<br>line fault; line inhibit                                                                                                                |
| Power                | Twin Green LEDs                                                                                                                                                                                                                                                                          |
| Alarm                | Twin Red LEDs                                                                                                                                                                                                                                                                            |
| Fault                | Twin Amber LEDs                                                                                                                                                                                                                                                                          |
| User Interface       | Menu driven via LCD 6No. panel mounted<br>membrane push buttons with security                                                                                                                                                                                                            |
| Outputs              | 3 alarm levels per channel; 16 user programmable volt-free SPCO relays for shutting down air conditioning or other machinery as required N/E or N/DE, latched or unlatched Common fault relay SPCO N/E or N/DE Mains fail relay SPCO N/E or N/DE 9way  D-Type connector ASC11RS232 comms |
| Ingress Protection   | • IP52                                                                                                                                                                                                                                                                                   |
| Local Alarm          | Internal buzzer for alarm/fault with mute                                                                                                                                                                                                                                                |
| Cable Details        | Main network – 4-core (2 power – 2 comms)     1.5mm² screened max < 500m                                                                                                                                                                                                                 |
| Environmental        | Complies with Class Criteria                                                                                                                                                                                                                                                             |
| Panel Dimensions     | • 315mm (W) x 260mm (H) x 75mm (D)                                                                                                                                                                                                                                                       |
| Fixing Detail        | 4 x M4 on 228mm (H) x 278mm (D)     On rectangular template                                                                                                                                                                                                                              |
| Weight               | • 3.4kg                                                                                                                                                                                                                                                                                  |
| Cable Entry          | Top, bottom or rear                                                                                                                                                                                                                                                                      |
| Lloyds Type Approval | Certificate 04/00079                                                                                                                                                                                                                                                                     |

### MM1000™ Flammable Gas Detector

| Certification                        | EEx d IIC T6 – zones 1 and 2                             |
|--------------------------------------|----------------------------------------------------------|
| Range                                | • 0 - 100% LEL                                           |
| SCS Cert No.                         | • EX98EII87X / 03ATEX1176X                               |
| Operation                            | Continuous diffusion                                     |
| Housing Material                     | 316 stainless steel                                      |
| Dimensions                           | 33mm (diameter) x 33mm (L)                               |
| Environmental Data                   | Tested on ENV2 (Lloyds test specification 1)             |
| Weight                               | • 165g                                                   |
| Accessories                          | Dust and spray protector, duct mount kit                 |
| Sensor Junction Box<br>Certification | • EEx d IIC T6                                           |
| Housing Material                     | Galvanised cast iron                                     |
| Dimensions                           | 126mm (diameter) x 86mm (D)                              |
| Fixing Details                       | 2 x M6 appropriate fasteners                             |
| Cable Entry                          | • Top M20 x 1.5P                                         |
| Weight                               | • 2kg                                                    |
| Sensor Cable                         | 4-core 1.5mm² screened and unarmoured marine<br>approved |