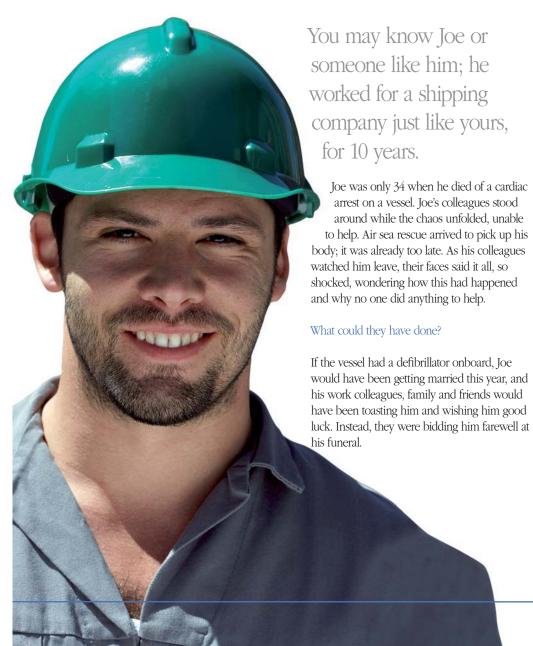

## Could you save Joe?

You are responsible for protecting the lives of your crew at sea, and you know that a happy and secure crew is a productive one.

Cardiac arrest is the world's biggest killer, killing over 3 million people worldwide every year. If there is a fatality due to cardiac arrest, what words could you possibly find to console their family, fellow crew members and friends, when you had no equipment to help – because you didn't have the time, the budget or the knowledge?