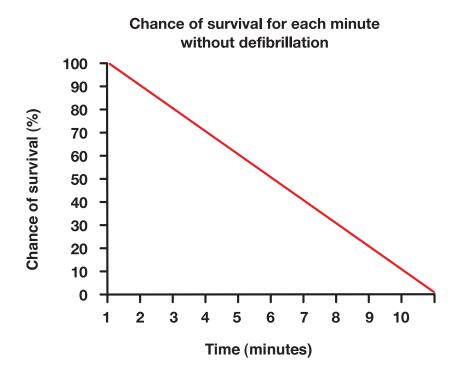

It's a race against time. Survival rates drop by over 10% for every minute without defibrillation. After 10 minutes, the chances of survival are extremely small.

With an automatic external defibrillator (AED) on-site, defibrillation can take place within 3 minutes, and on average the chances of survival are drastically increased by up to 70%.