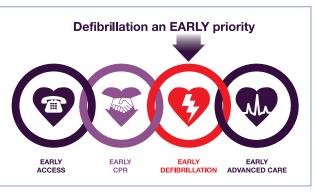

#### The chain of survival

The adult chain of survival is a set of guidelines for the treatment of SCA. By taking the quick action recommended, the chance of saving someone's life is dramatically improved.