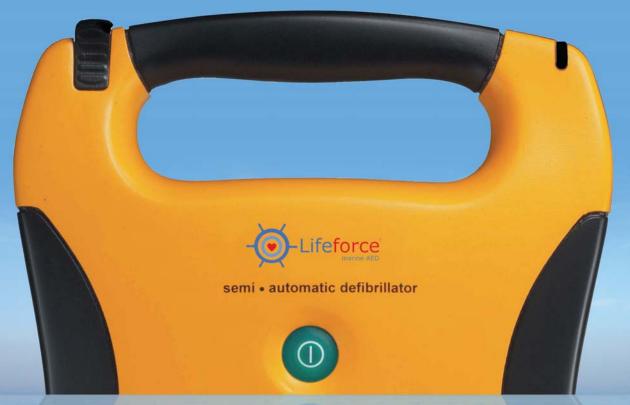

### LIFEFORCE®

Saving your crew at the push of a button.

LIFEFORCE® is an automatic defibrillator - specifically desgined for the marine environment, and is the only automatic defibrillator to be Type Approved by Germanischer Lloyd (GL).

You can save the life of someone like Joe from the world's biggest killer. Don't you think it's time to hand your crews a lifeline?

# LIFEFORCE® automatic external defibrillator (AED)

### Saving lives at the push of a button

LIFEFORCE® is simple to use onboard by any crew member. In an independent study, LIFEFORCE® was found to be quicker and more successful to use than any of the other leading AEDs tested.

Clear verbal and visual instructions guide your crew through each step of the rescue. Combine this with the bright oversized buttons and an unintimidating design and you have the best equipment to save a life.

LIFEFORCE® automatically detects when defibrillation is required, ensuring that treatment is only delivered when needed.