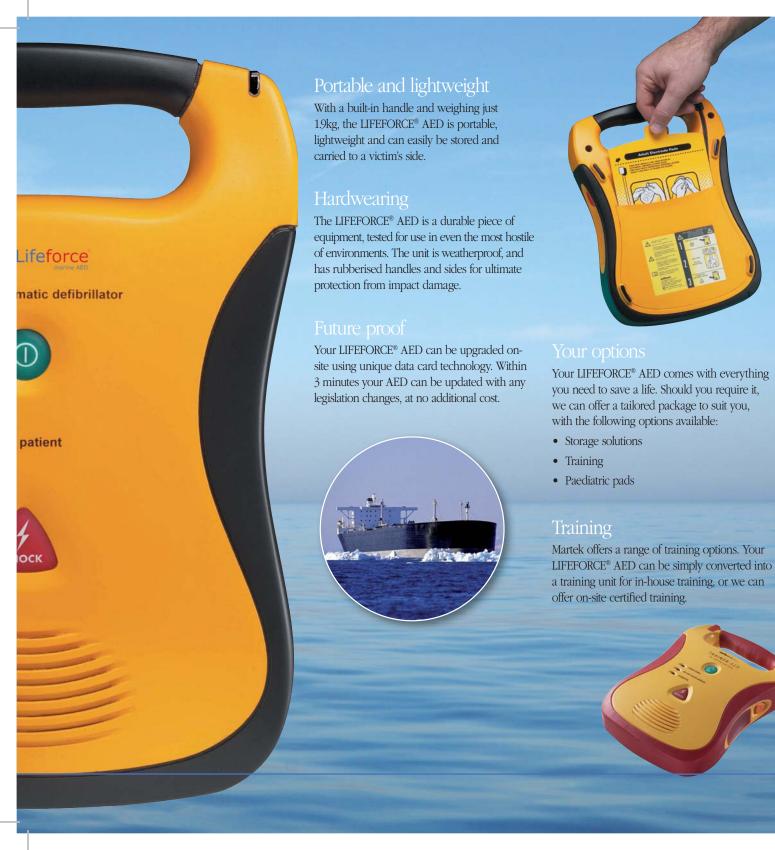

### LIFEFORCE®

Saving your crew at the push of a button.

## Could you save Joe?

You are responsible for protecting the lives of your crew at sea, and you know that a happy and secure crew is a productive one.

Cardiac arrest is the world's biggest killer, killing over 3 million people worldwide every year. If there is a fatality due to cardiac arrest, what words could you possibly find to console their family, fellow crew members and friends, when you had no equipment to help – because you didn't have the time, the budget or the knowledge?

LIFEFORCE® is an automatic defibrillator - specifically desgined for the marine environment, and is the only automatic defibrillator to be Type Approved by Germanischer Lloyd (GL).

You can save the life of someone like Joe from the world's biggest killer. Don't you think it's time to hand your crews a lifeline?

LIFEFORCE® – "Saving your crew at the push of a button"

"It strikes
without warning,
killing 3 million
people per year
worldwide"

### Saving lives at the push of a button

LIFEFORCE® is simple to use onboard by any crew member. In an independent study, LIFEFORCE® was found to be quicker and more successful to use than any of the other leading AEDs tested.

Clear verbal and visual instructions guide your crew through each step of the rescue. Combine this with the bright oversized buttons and an unintimidating design and you have the best equipment to save a life.

LIFEFORCE® automatically detects when defibrillation is required, ensuring that treatment is only delivered when needed.

#### Your peace of mind

LIFEFORCE® is the only AED that carries GL Type Approval. This means that you can be assured that it has been tested to prove that when needed, it won't let you down. In addition, the proven performance and reliability of LIFEFORCE® is supported by a full 5-year warranty.

"Less than 5% of victims survive without an AED on-site"

> "Victims' chances of survival reduce by 10% every minute that passes"

"5 year warranty"

"SCA is the most common cause of death in the workplace"

check pads

analyzing

do not touch pat